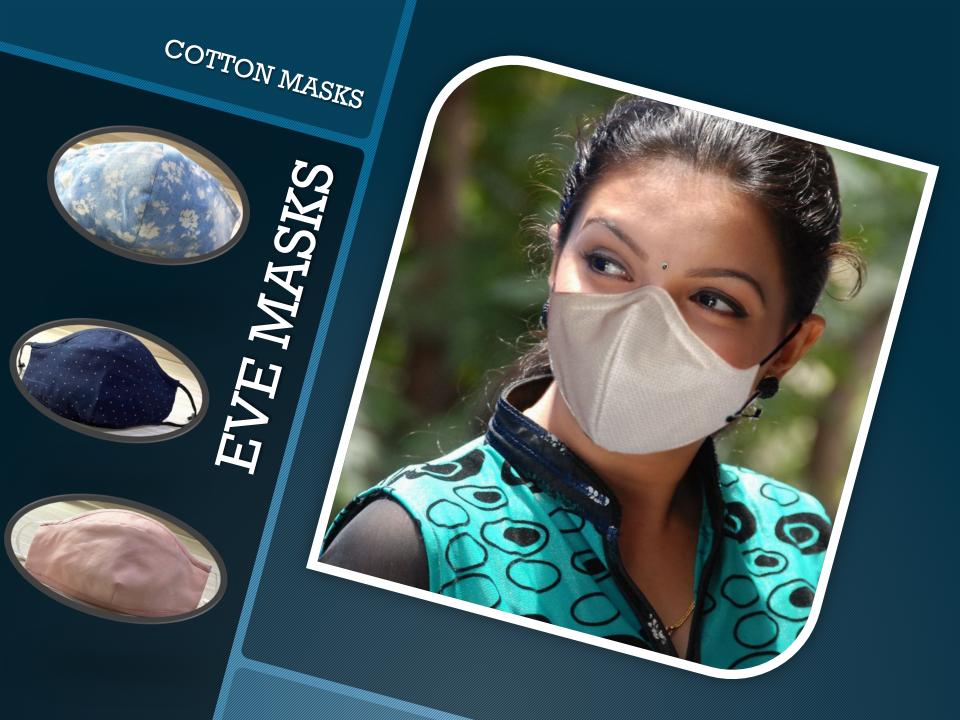

### Specifications & Maintenance

- ◆ Cotton/Knit/Woven/Neoprene Layers give full breathability
  - ◆ Melt-Blown and Spun Bond layers filter microbes/dust
    - Mask should cover full mouth and nose area
- ◆ Though the mask is reusable but meant as individual use only
- Wash your mask every day with mild detergent and hang dry
  - Wash your hands after handling your mask