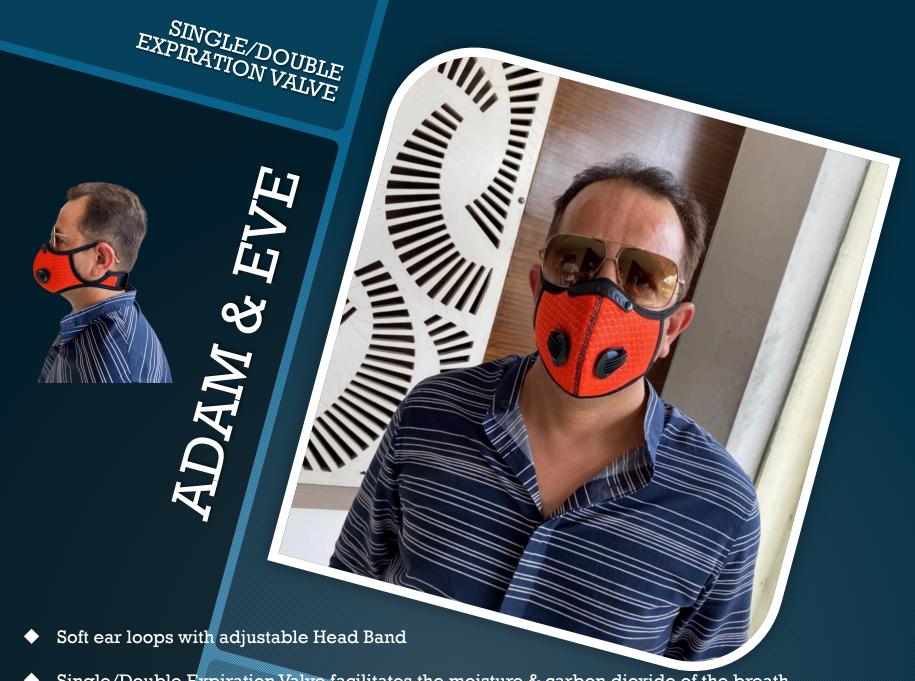

## BiOsafe

ANTIMICROBIAL ANTIPOLLUTANT

REUSABLE FACE MASKS

◆ Double Filtering Layer forms a good balance between breathability and resistance to microbes

NEOPRENE MASKS

Single/Double Expiration Valve facilitates the moisture & carbon dioxide of the breath