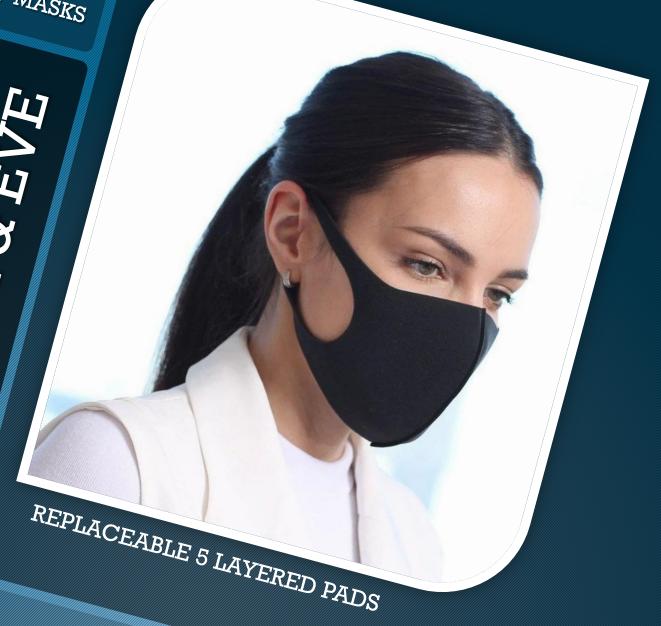

### Specifications & Maintenance

- ◆ Cotton/Knit/Woven/Neoprene Layers give full breathability
  - ◆ Melt-Blown and Spun Bond layers filter microbes/dust
    - Mask should cover full mouth and nose area
- ◆ Though the mask is reusable but meant as individual use only
- Wash your mask every day with mild detergent and hang dry
  - Wash your hands after handling your mask