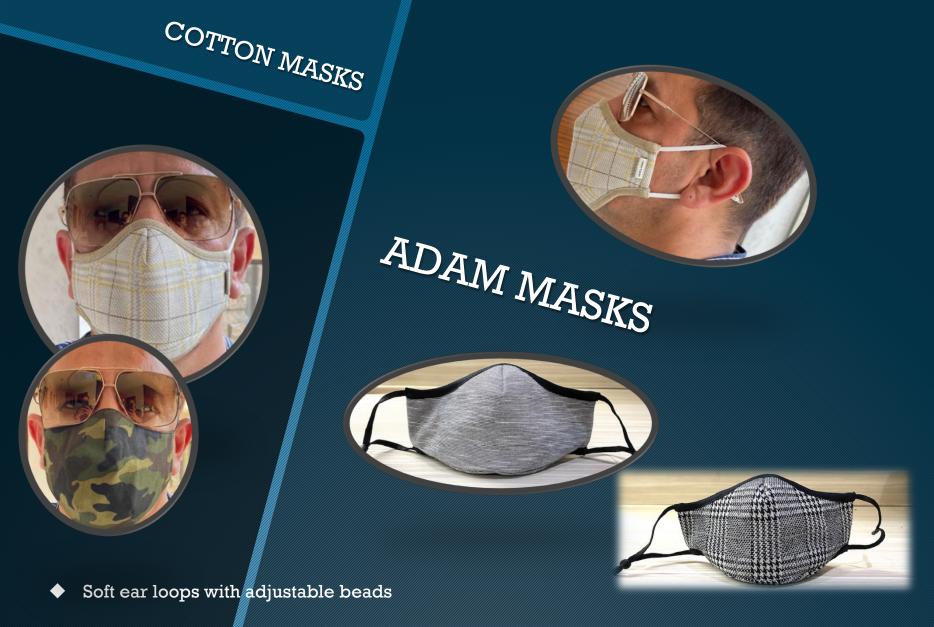

### Specifications & Maintenance

- ◆ Cotton/Knit/Woven/Neoprene Layers give full breathability
  - ◆ Melt-Blown and Spun Bond layers filter microbes/dust
    - Mask should cover full mouth and nose area
- ◆ Though the mask is reusable but meant as individual use only
- Wash your mask every day with mild detergent and hang dry
  - Wash your hands after handling your mask